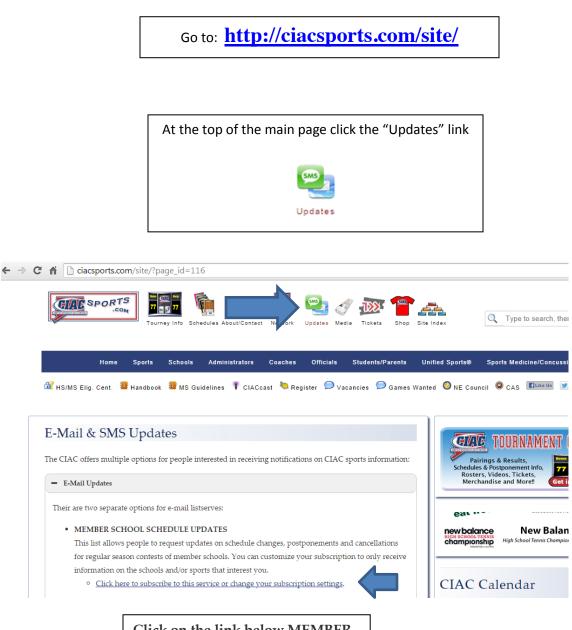

## HOW TO SIGN UP FOR CIAC EMAILS:

Joining this email update allows you to request updates on schedule changes, postponements and cancellations for regular season contests of member schools. You can customize your subscription to only receive information on the schools and/or sports that interest you.

Click on the link below MEMBER SCHOOL SCHEDULE UPDATES

| · | Home » | Schedules » | About/Contact » | Updates » | Tickets » | Merchan |
|---|--------|-------------|-----------------|-----------|-----------|---------|
|---|--------|-------------|-----------------|-----------|-----------|---------|

## MEMBER SCHOOL SCHEDULE UPDATES

This list allows people to request updates on schedule changes, postponements and cancellations for regular season contests of member schools. You can customize your subscription to only receive information on the schools and/or sports that interest you.